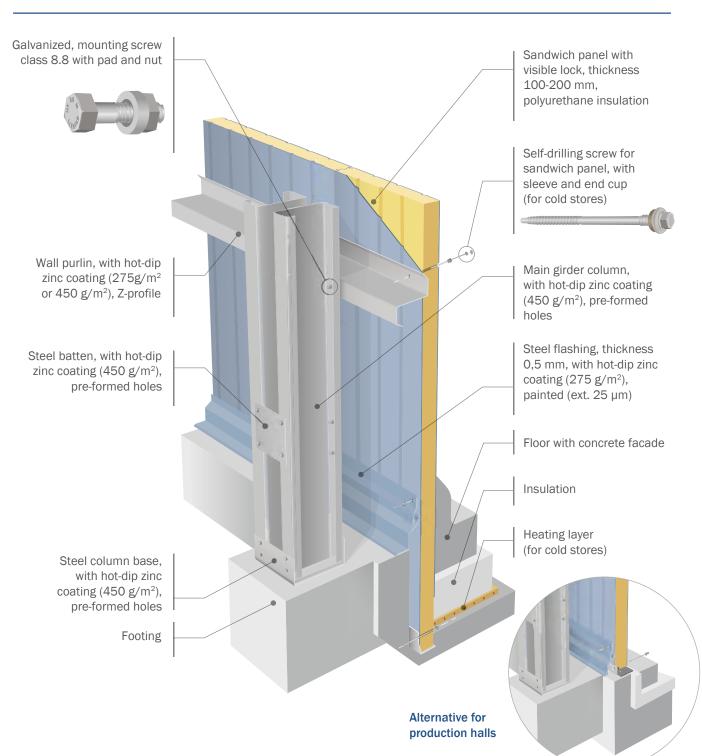

## TYPE 6W Wall insulation Vertical sandwich panel arrangement





## Certificate



| Thermal                      |
|------------------------------|
| transmittance                |
| $U_{C}$ [W/m <sup>2</sup> K] |
| II. re                       |

| $U_{C} [W/m^{2}K]$         | -30 °C<br>(frost) | 0°C - 8 °C<br>(cold) | >16 °C (2014)<br>(production) | >16 °C (2017)<br>(production) |
|----------------------------|-------------------|----------------------|-------------------------------|-------------------------------|
| U <sub>c</sub> required    | -                 | -                    | 0,25                          | 0,23                          |
| Insulation thickness (mm)* | 160               | 100                  | 100                           | 100                           |
| U <sub>c</sub>             | 0,14              | 0,22