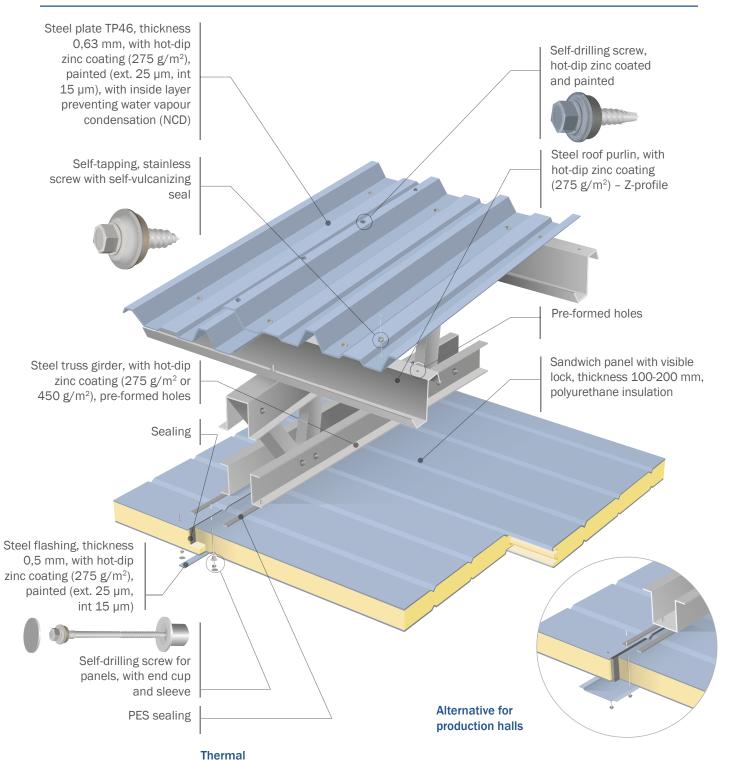

## TYPE 6W Roof insulation





## Certificate



| transmittance                       |                  |                      |                               |                               |
|-------------------------------------|------------------|----------------------|-------------------------------|-------------------------------|
| U <sub>C</sub> [W/m <sup>2</sup> K] | -30°C<br>(frost) | 0°C - 8 °C<br>(cold) | >16 °C (2014)<br>(production) | >16 °C (2017)<br>(production) |
| U <sub>c</sub> required             | -                | -                    | 0,20                          | 0,18                          |
| Insulation thickness (mm)*          | 160              | 100                  | 120                           | 120                           |
| U <sub>c</sub>                      | 0,14