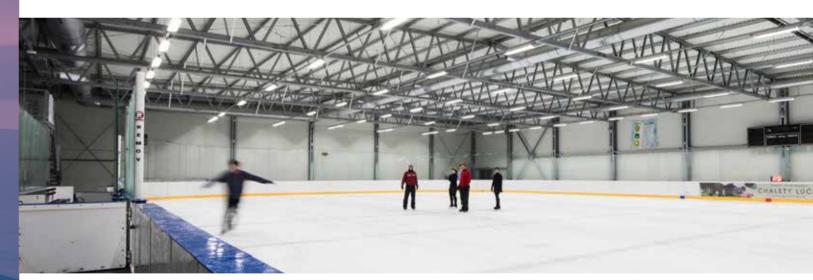

### **UTILITY AND FLEXIBILITY**

A LLENTAB sports hall can be used for just about any sports activity, from hockey to equestrian, from football to swimming. Or simply a multisport arena that mixes a multitude of sports?