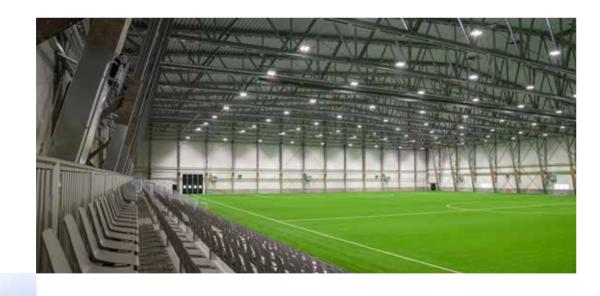

Sport is an important element in life for many of us. We do sports or we watch sports. We seldom consider the precondition required for doing both:

An indoor arena with ideal climate and acoustics, perfect dimensions and efficient areas for locker rooms, administration, café and spectator seats and facilities. As always when it boils down to a durable, customized cover over a valuable asset, be it goods, production equipment or athletes, a LLENTAB steel hall provides an ideal solution due to a number of unique and distinguishing factors, five of them listed to the right. A sports hall is often an investment expected

to last for many decades. Hence it must age with a certain dignity. Therefore it must be perceived as timeless or even ahead of its time when projected. It is also a place where a lot of people spend a great deal of their time. Comfort, overview, acoustics, light, flow and service, over time small solution flaws will become large irritation items. It will be "game over" to put it frankly. That is why there is a crucial need for competent and management with experienced performers in all aspects of planning and construction. We can certainly be one of them with a track record of more than two hundred sport steel halls so far.

### **IDEAL CONDITIONS FOR SPORTS**

With practically no limits in height and with a frame construction which allows a free span of up to 100 m, you will have very few limitations in how you design your sports arena

### **UTILITY AND FLEXIBILITY**

A LLENTAB sports hall can be used for just about any sports activity, from hockey to equestrian, from football to swimming. Or simply a multisport arena that mixes a multitude of sports?