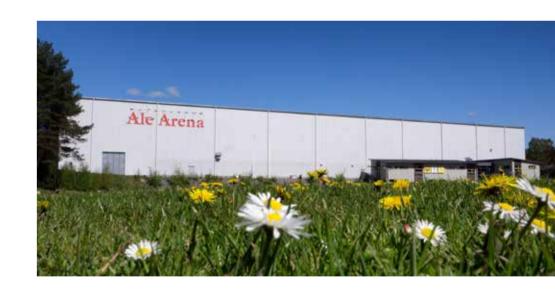

### **SE4904 ALE ARENA**

| BUILDING SIZE | 8 700 m²        | HEIGHT  | 12 m    |
|---------------|-----------------|---------|---------|
| CATEGORY      | Sport buildings | LENGTH  | 116.2 m |
| INSULATION    | No              | WIDTH   | 75 m    |
| ROOF SLOPE    | 6°              | COUNTRY | Sweden  |
|               |                 | CITY    | Ale     |