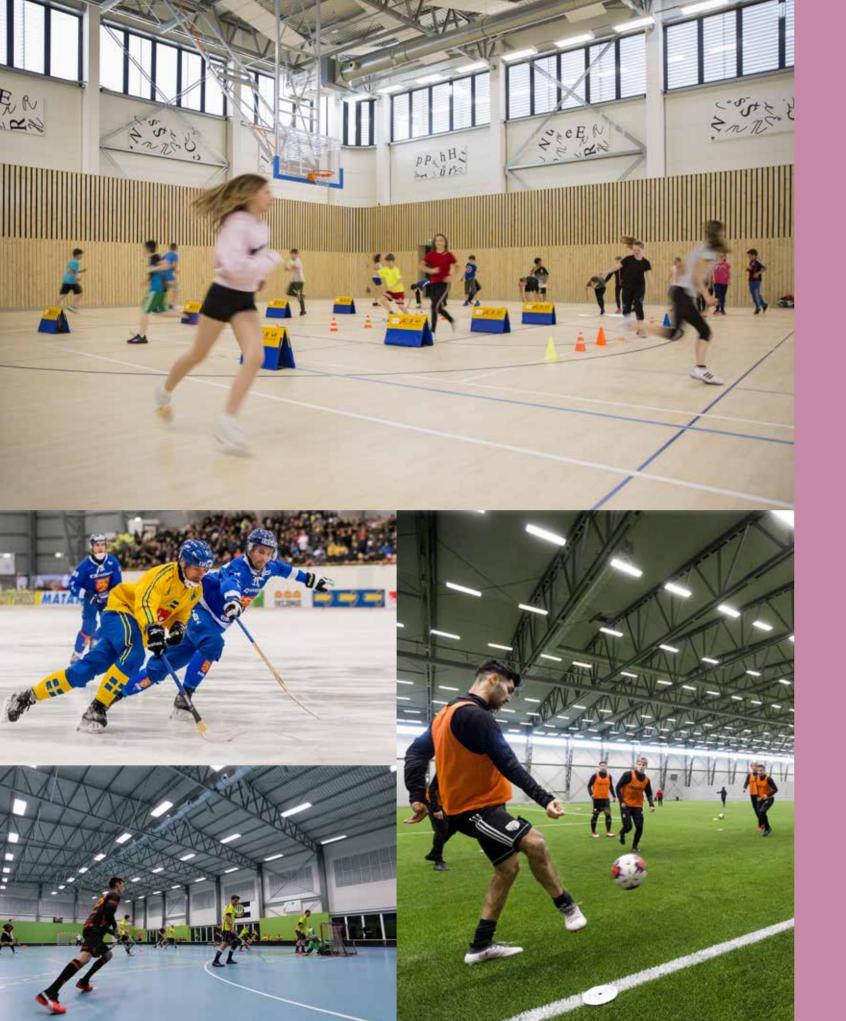

Sport is an important element in life for many of us. We do sports or we watch sports. We seldom consider the precondition required for doing both:

An indoor arena with ideal climate and acoustics, perfect dimensions and efficient areas for locker rooms, administration, café and spectator seats and facilities. As always when it boils down to a durable, customized cover over a valuable asset, be it goods, production equipment or athletes, a LLENTAB steel hall provides an ideal solution due to a number of unique and distinguishing factors, five of them listed to the right. A sports hall is often an investment expected

### **IDEAL CONDITIONS FOR SPORTS**

With practically no limits in height and with a frame construction which allows a free span of up to 100 m, you will have very few limitations in how you design your sports arena

### EASY TO MODIFY

A LLENTAB hall has the possibilities for modification built-in from the start. Sports halls are often dimensioned for certain activities but e.g. an additional multisport concept can easily be facilitated when market and financing allows

### TIME-TESTED & ESTABLISHED

The solutions required for a specific type of sports hall are very likely to have been established and evaluated in a previous project. We are always happy to put you in contact with one or more of our clients who has shared a comparable project with us

### **UTILITY AND FLEXIBILITY**

A LLENTAB sports hall can be used for just about any sports activity, from hockey to equestrian, from football to swimming. Or simply a multisport arena that mixes a multitude of sports?

### **MUTUALLY SUSTAINABLE**

We like to mention the level of sustainability in the LLENTAB building process, but in a sports hall the context we also feel we must comment on the life quality and good health for generations that so generated in a LLENTAB sports hall.