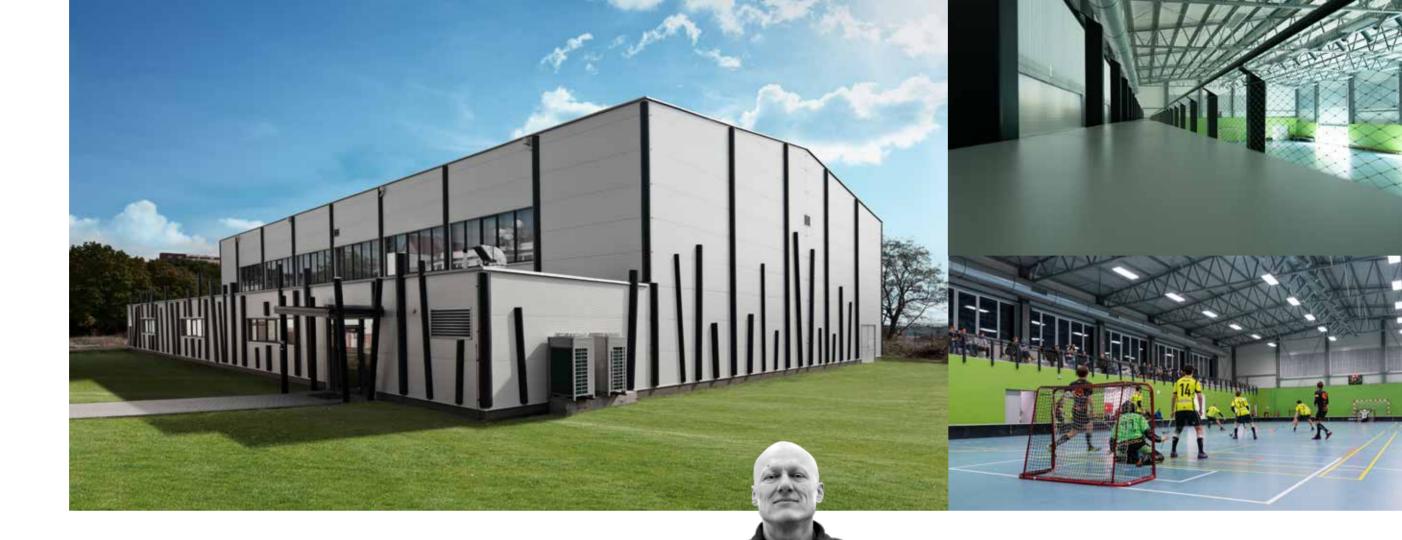

# KICKOFF. POWERPLAY. GOAL! LLENTAB IS PART OF EVERY GAME.

rymnastics halls highly specialized home arenas for professional eries. The exterior can also be exactly what you want it to be: colourful. Futuristic, Glass and/or wood panels. In the current LENTAB sports halls, many shapes, looks and solutions have beer overed. Our website offers a selected reference database where ou can browse and find sports buildings in all our European narkets, from 500 m² to over 15,000 m². From the most basic set functional to the large and impressive. You will surely find a reference that will be close to your desired solution.