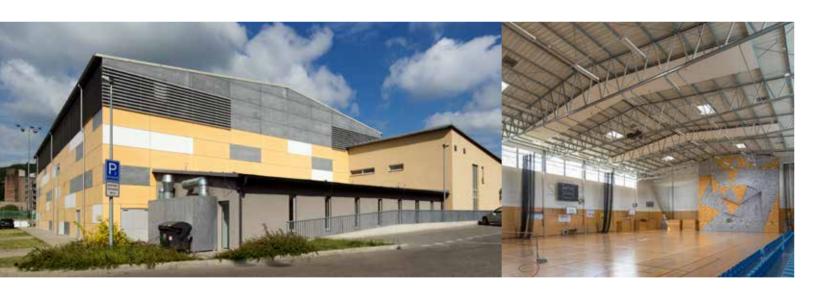

Sport is an important element in life for many of us. We do sports or we watch sports. We seldom consider the precondition required for doing both:

An indoor arena with ideal climate and acoustics, perfect dimensions and efficient areas for locker rooms, administration, café and spectator seats and facilities. As always when it boils down to a durable, customized cover over a valuable asset, be it goods, production equipment or athletes, a LLENTAB steel hall provides an ideal solution due to a number of unique and distinguishing factors, five of them listed to the right. A sports hall is often an investment expected

to last for many decades. Hence it must age with a certain dignity. Therefore it must be perceived as timeless or even ahead of its time when projected. It is also a place where a lot of people spend a great deal of their time. Comfort, overview, acoustics, light, flow and service, over time small solution flaws will become large irritation items. It will be "game over" to put it frankly. That is why there is a crucial need for competent and management with experienced performers in all aspects of planning and construction. We can certainly be one of them with a track record of more than two hundred sport steel halls so far.

### **IDEAL CONDITIONS FOR SPORTS**

With practically no limits in height and with a frame construction which allows a free span of up to 100 m, you will have very few limitations in how you design your sports arena

### **UTILITY AND FLEXIBILITY**

A LLENTAB sports hall can be used for just about any sports activity, from hockey to equestrian, from football to swimming. Or simply a multisport arena that mixes a multitude of sports?