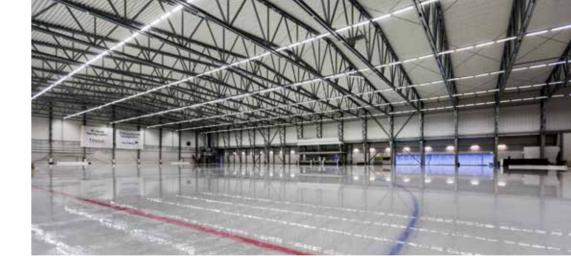

### **UTILITY AND FLEXIBILITY**

A LLENTAB sports hall can be used for just about any sports activity, from hockey to equestrian, from football to swimming. Or simply a multisport arena that mixes a multitude of sports?

# KICKOFF. POWERPLAY. GOAL! LLENTAB IS PART OF EVERY GAME.

rymnastics halls highly specialized home arenas for professional eries. The exterior can also be exactly what you want it to be: colourful. Futuristic, Glass and/or wood panels. In the current LENTAB sports halls, many shapes, looks and solutions have beer overed. Our website offers a selected reference database where ou can browse and find sports buildings in all our European narkets, from 500 m² to over 15,000 m². From the most basic set functional to the large and impressive. You will surely find a reference that will be close to your desired solution.