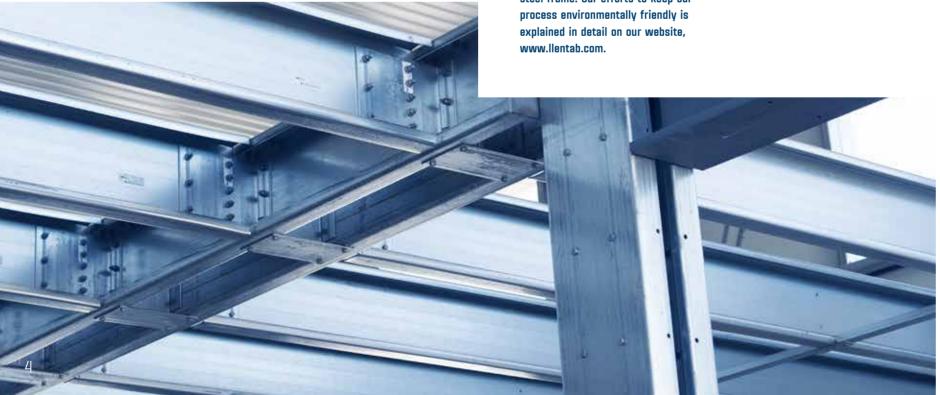

### SUSTAINABLE STEEL

Building an entire hall from steel means that the building is sustainable, since steel is a material that can be 100% recycled. The LLENTAB method, with rebated galvanised steel profiles, further minimizes impact on the environment, since it reduces the amount of steel material used by 20% compared to a conventional steel frame. Our efforts to keep our process environmentally friendly is explained in detail on our website, www.llentab.com.