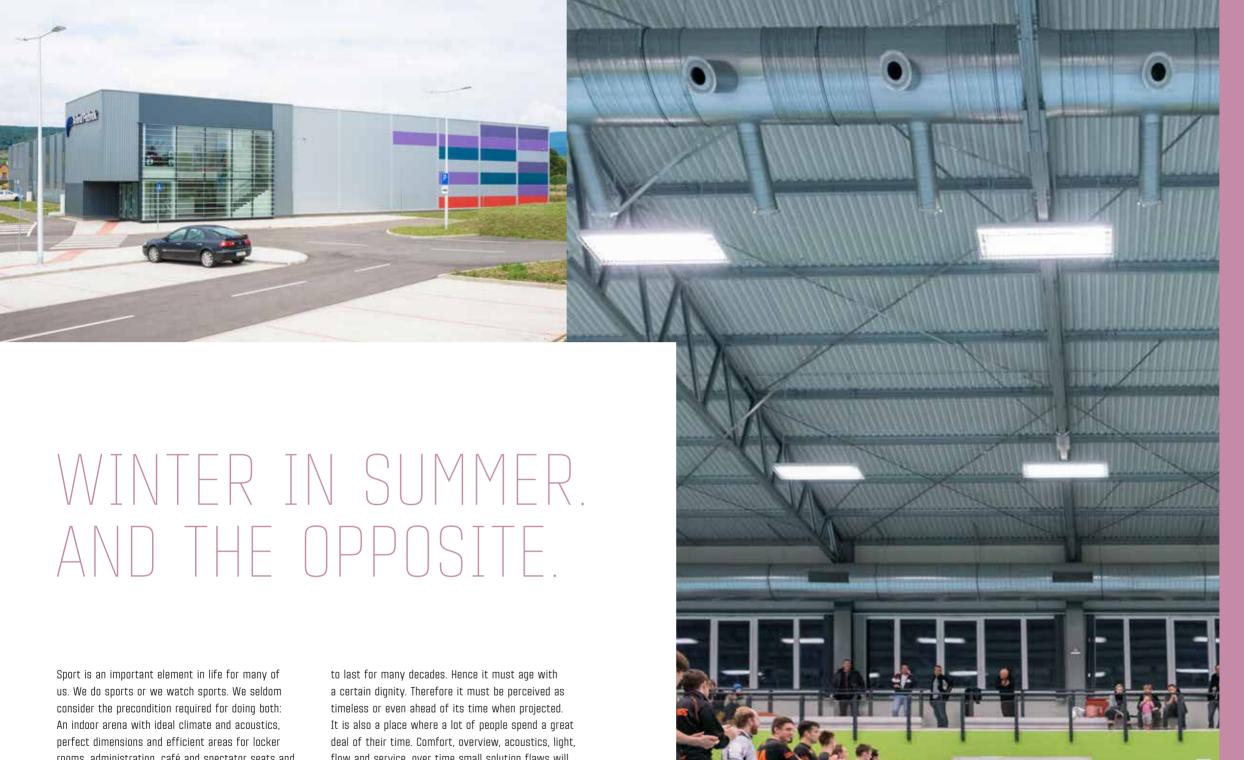

Sport is an important element in life for many of us. We do sports or we watch sports. We seldom consider the precondition required for doing both:

An indoor arena with ideal climate and acoustics, perfect dimensions and efficient areas for locker rooms, administration, café and spectator seats and facilities. As always when it boils down to a durable, customized cover over a valuable asset, be it goods, production equipment or athletes, a LLENTAB steel hall provides an ideal solution due to a number of unique and distinguishing factors, five of them listed to the right. A sports hall is often an investment expected

to last for many decades. Hence it must age with a certain dignity. Therefore it must be perceived as timeless or even ahead of its time when projected. It is also a place where a lot of people spend a great deal of their time. Comfort, overview, acoustics, light, flow and service, over time small solution flaws will become large irritation items. It will be "game over" to put it frankly. That is why there is a crucial need for competent and management with experienced performers in all aspects of planning and construction. We can certainly be one of them with a track record of more than two hundred sport steel halls so far.