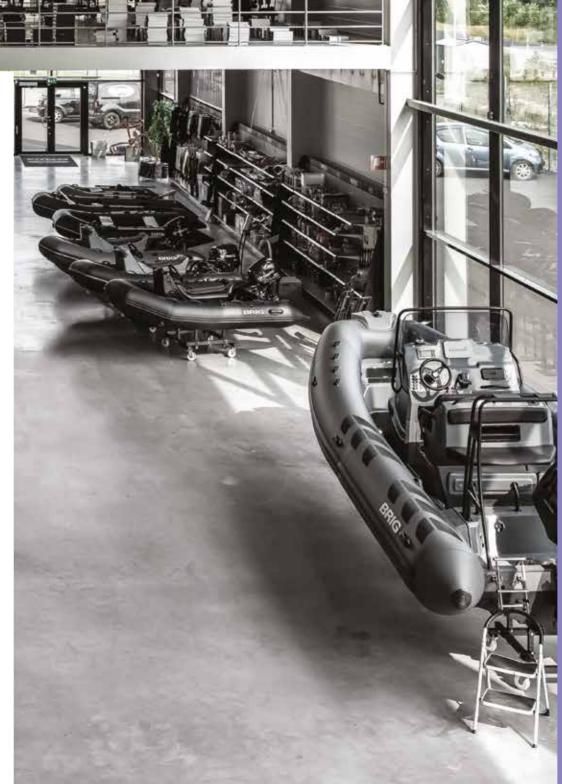

### **SE1443 BRIG BOATS**

03

BUILDING SIZE 2 016 m²

CATEGORY Retail buildings,
Production buildings

INSULATION ROOF SLOPE Yes 6° HEIGHT 10.5 m
LENGTH 72 m
WIDTH 28 m
COUNTRY Sweden
CITY Billdal