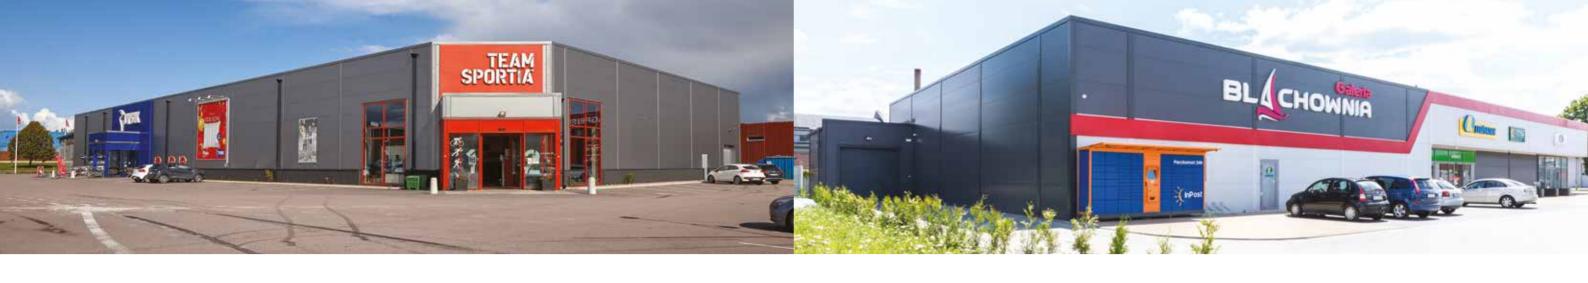

### PL3134 MARKETY CZĘSTOCHOWA II

BUILDING SIZE 1 412 m<sup>2</sup> HEIGHT 3.6 m 52.7 m CATEGORY Retail buildings LENGTH INSULATION WIDTH 26.8 m ROOF SLOPE COUNTRY Poland CITY Blachownia 13