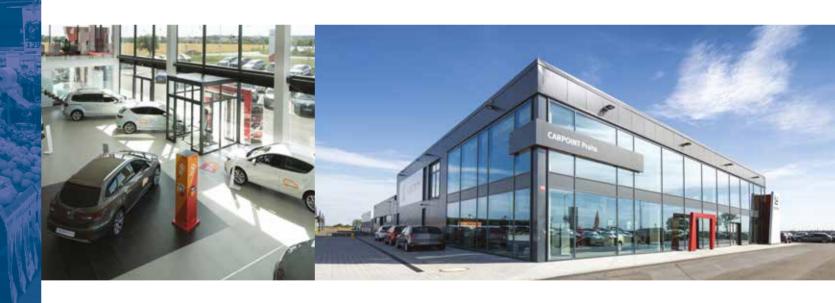

### CZ0657 CAR POINT AB

BUILDING SIZE 832 m²
CATEGORY Retail buildings
INSULATION Yes
ROOF SLOPE 2°

HEIGHT 6.4 m

LENGTH 28.3 m

WIDTH 29.4 m

COUNTRY Czech Republic

CITY Tuchoměřice

04