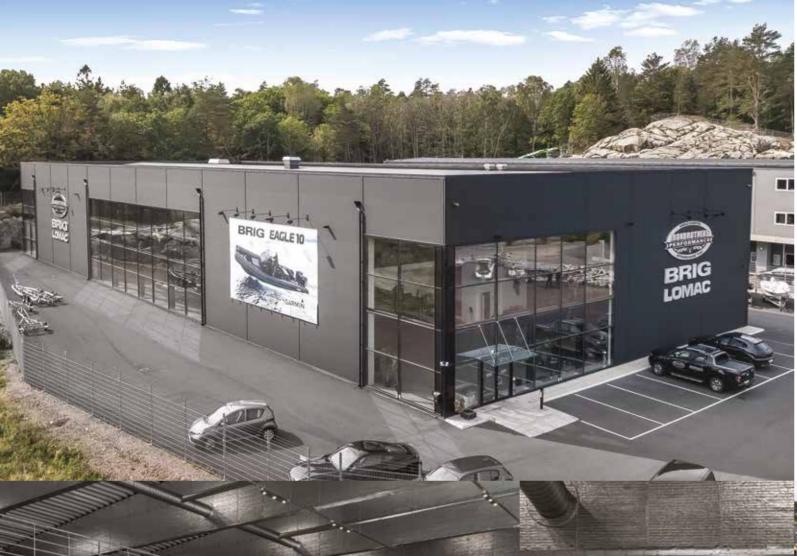

### **SE1443 BRIG BOATS**

03

BUILDING SIZE 2 016 m²

CATEGORY Retail buildings,
Production buildings

INSULATION ROOF SLOPE Yes 6° HEIGHT 10.5 m
LENGTH 72 m
WIDTH 28 m
COUNTRY Sweden
CITY Billdal