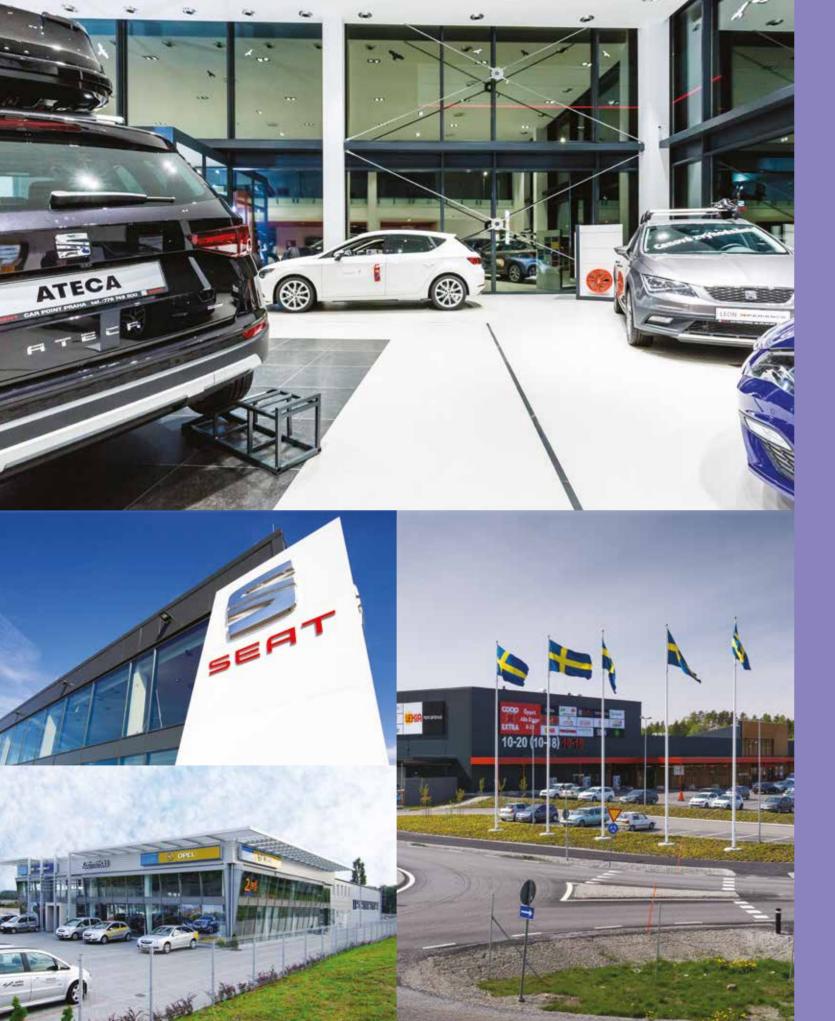

### CZ0657 CAR POINT AB

BUILDING SIZE 832 m²
CATEGORY Retail buildings
INSULATION Yes
ROOF SLOPE 2°

HEIGHT 6.4 m

LENGTH 28.3 m

WIDTH 29.4 m

COUNTRY Czech Republic

CITY Tuchoměřice

04