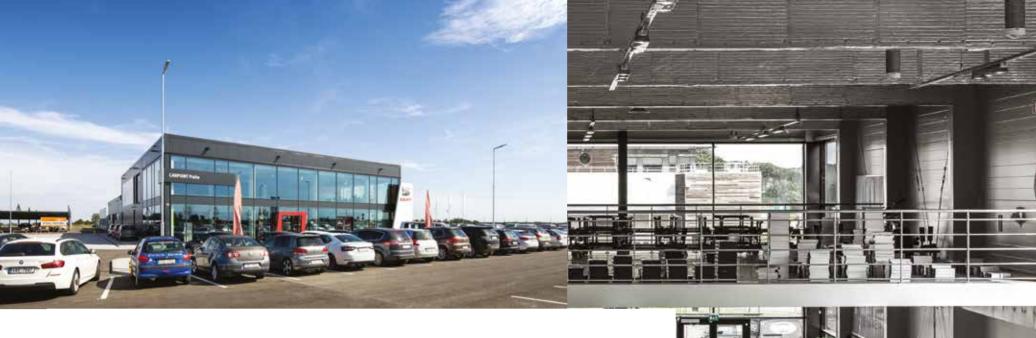

### CZ0657 CAR POINT AB

BUILDING SIZE 832 m²
CATEGORY Retail buildings
INSULATION Yes
ROOF SLOPE 2°

HEIGHT 6.4 m

LENGTH 28.3 m

WIDTH 29.4 m

COUNTRY Czech Republic

CITY Tuchoměřice

04