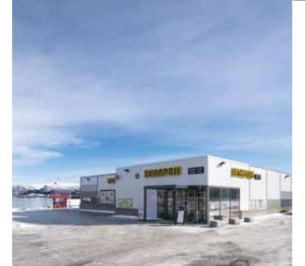

### NOO374 BUNNPRIS GRAVDAL

CITY

BUILDING SIZE 1 000 m<sup>2</sup>
CATEGORY Retail buildings,

Storage buildings

INSULATION Yes

ROOF SLOPE 1°
HEIGHT 3.5 m
LENGTH 35 m
WIDTH 30 m
COUNTRY Norway
CITY Gravdal

10