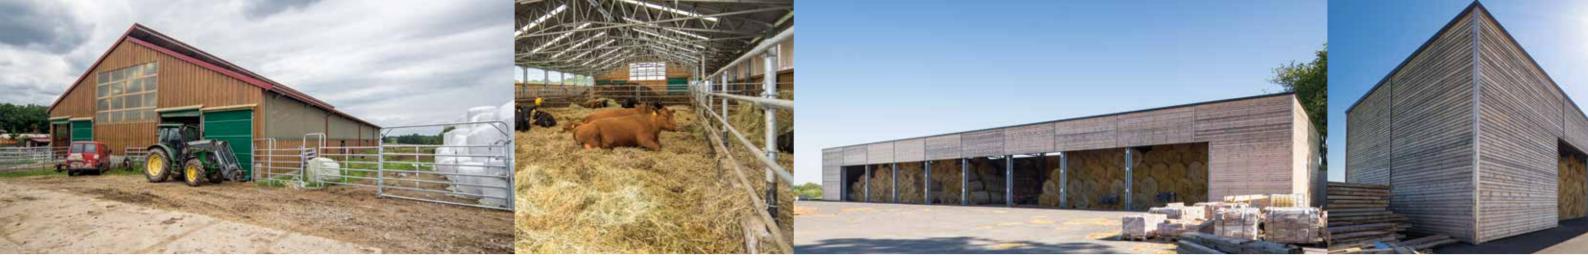

# PREPARING FOR A GOOD HARVEST.

Farmers often think long-term. Investments in machinery, equipment, land and farm buildings are the seeds for future harvest and may not yield in years. This affects decision-making in a business that heavily rely on unpredictable factors like the weather and climate, the global trade with foods and grains and changing consumer habits. As a consequence, it is of vital importance that both equipment, crops, livestock and feed have sufficient space and protection and those buildings have a long life span and provide the best and most cost-efficient preconditions for a rational and safe handling of everything stored inside. Just as in any modern industry. Buildings for agriculture have been a major business area for LLENTAB since the very beginning as it turned out that our flexible concept is ideal for farming: From the simple rain shed to the complex insulated livestock hall with a lot of integrated functionality for handling feeding, breeding, climate and hygiene for the benefit of the animals as well as their caretakers. And the building can be made to blend well into the rural landscape, A dimension to LLENTAB that comes close to the heart of the farmer is the high level of sustainability, firmly built into the concept. A LLENTAB hall is 100% recyclable, but also possible to easily expand or dismantle and rebuild. A unique feature for LLENTAB.

# NEXT GENERATION. AND NEXT.

Within agriculture, the land and the business is often passed on through the generations. No one can with accuracy predict the rapidly changing needs for next year, let alone the coming 10-20 years. To have a flexible mindset towards your farm layout is to have a LLENTAB mindset.