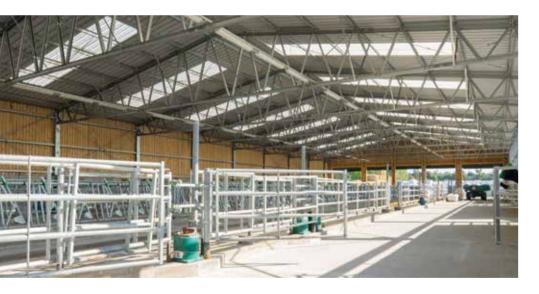

## COVERS LARGE AREAS EFFECTIVELY

With a possible free span of over 100 m, a LLENTAB hall can be erected without supporting pillars that inhibit the functionality and ease of moving vehicles and bulk loads.

# STANDS THE TEST OF TIME

The early LLENTAB farming halls from the 70's and 80's still stand and deliver to their owners. Improvements over time further guarantee a hall that will not flaw in a lifetime. We have also proven ourselves to be a very viable partner who can stand by our clients over time and offer advice and services over the decades.