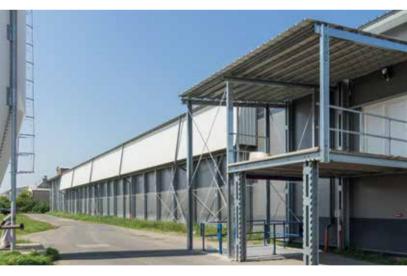

# PREPARING FOR A GOOD HARVEST.

Farmers often think long-term. Investments in machinery, equipment, land and farm buildings are the seeds for future harvest and may not yield in years. This affects decision-making in a business that heavily rely on unpredictable factors like the weather and climate, the global trade with foods and grains and changing consumer habits. As a consequence, it is of vital importance that both equipment, crops, livestock and feed have sufficient space and protection and those buildings have a long life span and provide the best and most cost-efficient preconditions for a rational and safe handling of everything stored inside. Just as in any modern industry. Buildings for agriculture have been a major business area for LLENTAB since the very beginning as it turned out that our flexible concept is ideal for farming: From the simple rain shed to the complex insulated livestock hall with a lot of integrated functionality for handling feeding, breeding, climate and hygiene for the benefit of the animals as well as their caretakers. And the building can be made to blend well into the rural landscape, A dimension to LLENTAB that comes close to the heart of the farmer is the high level of sustainability, firmly built into the concept. A LLENTAB hall is 100% recyclable, but also possible to easily expand or dismantle and rebuild. A unique feature for LLENTAB.

## COVERS LARGE AREAS EFFECTIVELY

With a possible free span of over 100 m, a LLENTAB hall can be erected without supporting pillars that inhibit the functionality and ease of moving vehicles and bulk loads.

### **ADAPTS TO NEEDS**

A LLENTAB hall can be just an uninsulated rain protection and it can be the daily living habitat for both animals and farmworkers.