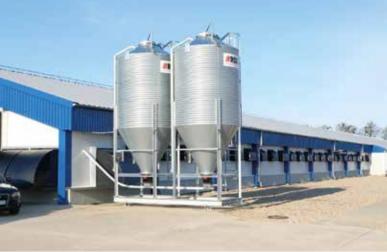

# PREPARING FOR A GOOD HARVEST.

Farmers often think long-term. Investments in machinery, equipment, land and farm buildings are the seeds for future harvest and may not yield in years. This affects decision-making in a business that heavily rely on unpredictable factors like the weather and climate, the global trade with foods and grains and changing consumer habits. As a consequence, it is of vital importance that both equipment, crops, livestock and feed have sufficient space and protection and those buildings have a long life span and provide the best and most cost-efficient preconditions for a rational and safe handling of everything stored inside. Just as in any modern industry. Buildings for agriculture have been a major business area for LLENTAB since the very beginning as it turned out that our flexible concept is ideal for farming: From the simple rain shed to the complex insulated livestock hall with a lot of integrated functionality for handling feeding, breeding, climate and hygiene for the benefit of the animals as well as their caretakers. And the building can be made to blend well into the rural landscape, A dimension to LLENTAB that comes close to the heart of the farmer is the high level of sustainability, firmly built into the concept. A LLENTAB hall is 100% recyclable, but also possible to easily expand or dismantle and rebuild. A unique feature for LLENTAB.

### **ADAPTS TO NEEDS**

A LLENTAB hall can be just an uninsulated rain protection and it can be the daily living habitat for both animals and farmworkers.