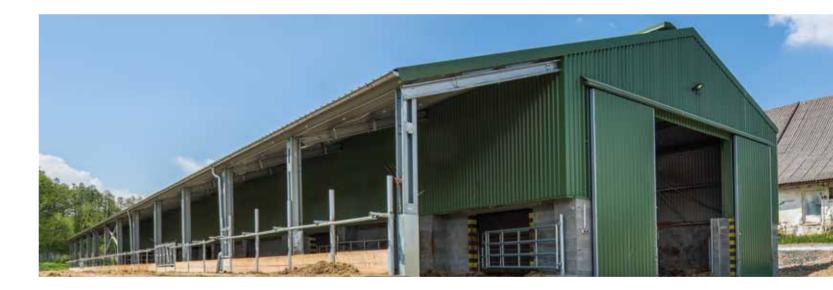

# PREPARING FOR A GOOD HARVEST.

Farmers often think long-term. Investments in machinery, equipment, land and farm buildings are the seeds for future harvest and may not yield in years. This affects decision-making in a business that heavily rely on unpredictable factors like the weather and climate, the global trade with foods and grains and changing consumer habits. As a consequence, it is of vital importance that both equipment, crops, livestock and feed have sufficient space and protection and those buildings have a long life span and provide the best and most cost-efficient preconditions for a rational and safe handling of everything stored inside. Just as in any modern industry. Buildings for agriculture have been a major business area for LLENTAB since the very beginning as it turned out that our flexible concept is ideal for farming: From the simple rain shed to the complex insulated livestock hall with a lot of integrated functionality for handling feeding, breeding, climate and hygiene for the benefit of the animals as well as their caretakers. And the building can be made to blend well into the rural landscape, A dimension to LLENTAB that comes close to the heart of the farmer is the high level of sustainability, firmly built into the concept. A LLENTAB hall is 100% recyclable, but also possible to easily expand or dismantle and rebuild. A unique feature for LLENTAB.

## COVERS LARGE AREAS EFFECTIVELY

With a possible free span of over 100 m, a LLENTAB hall can be erected without supporting pillars that inhibit the functionality and ease of moving vehicles and bulk loads.

### **ADAPTS TO NEEDS**

A LLENTAB hall can be just an uninsulated rain protection and it can be the daily living habitat for both animals and farmworkers.