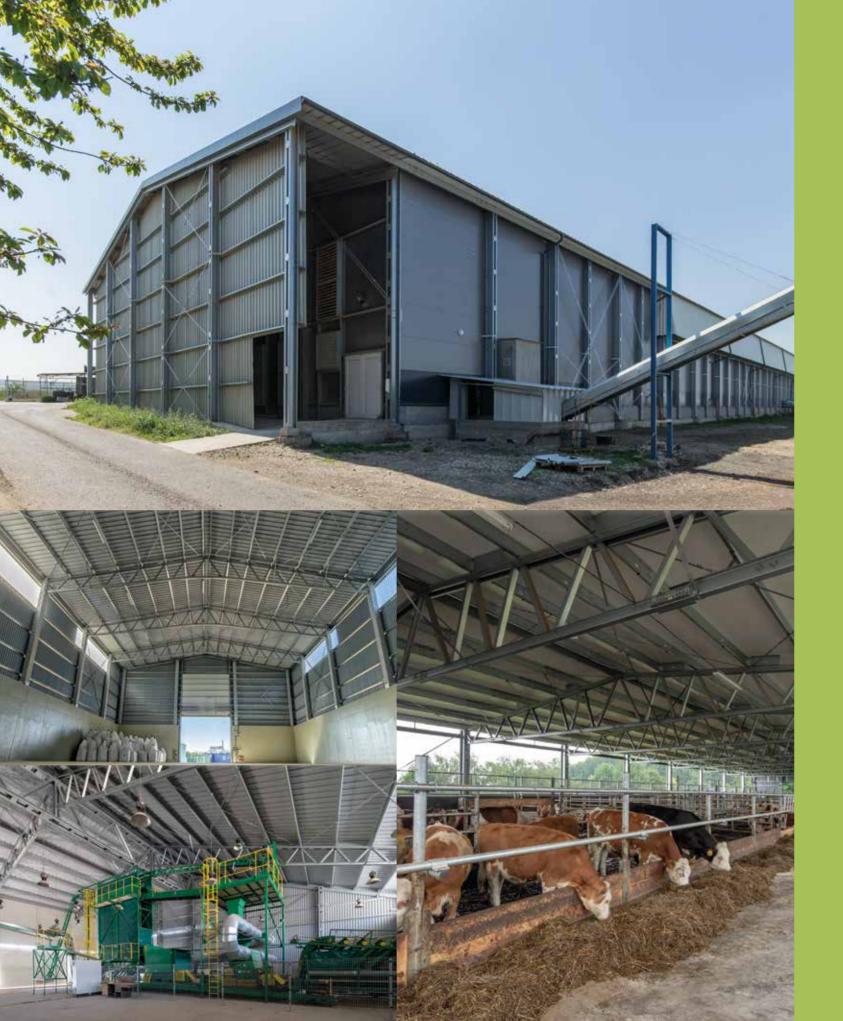

# PREPARING FOR A GOOD HARVEST.

Farmers often think long-term. Investments in machinery, equipment, land and farm buildings are the seeds for future harvest and may not yield in years. This affects decision-making in a business that heavily rely on unpredictable factors like the weather and climate, the global trade with foods and grains and changing consumer habits. As a consequence, it is of vital importance that both equipment, crops, livestock and feed have sufficient space and protection and those buildings have a long life span and provide the best and most cost-efficient preconditions for a rational and safe handling of everything stored inside. Just as in any modern industry. Buildings for agriculture have been a major business area for LLENTAB since the very beginning as it turned out that our flexible concept is ideal for farming: From the simple rain shed to the complex insulated livestock hall with a lot of integrated functionality for handling feeding, breeding, climate and hygiene for the benefit of the animals as well as their caretakers. And the building can be made to blend well into the rural landscape, A dimension to LLENTAB that comes close to the heart of the farmer is the high level of sustainability, firmly built into the concept. A LLENTAB hall is 100% recyclable, but also possible to easily expand or dismantle and rebuild. A unique feature for LLENTAB.

### **ADAPTS TO NEEDS**

A LLENTAB hall can be just an uninsulated rain protection and it can be the daily living habitat for both animals and farmworkers.