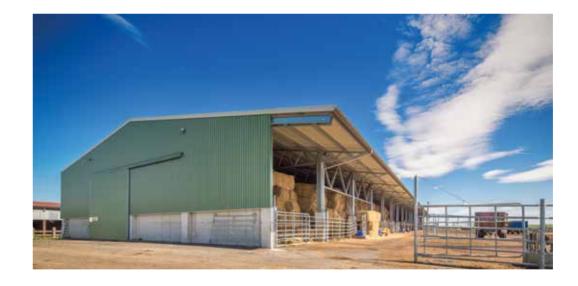

# PREPARING FOR A GOOD HARVEST.

Farmers often think long-term. Investments in machinery, equipment, land and farm buildings are the seeds for future harvest and may not yield in years. This affects decision-making in a business that heavily rely on unpredictable factors like the weather and climate, the global trade with foods and grains and changing consumer habits. As a consequence, it is of vital importance that both equipment, crops, livestock and feed have sufficient space and protection and those buildings have a long life span and provide the best and most cost-efficient preconditions for a rational and safe handling of everything stored inside. Just as in any modern industry. Buildings for agriculture have been a major business area for LLENTAB since the very beginning as it turned out that our flexible concept is ideal for farming: From the simple rain shed to the complex insulated livestock hall with a lot of integrated functionality for handling feeding, breeding, climate and hygiene for the benefit of the animals as well as their caretakers. And the building can be made to blend well into the rural landscape, A dimension to LLENTAB that comes close to the heart of the farmer is the high level of sustainability, firmly built into the concept. A LLENTAB hall is 100% recyclable, but also possible to easily expand or dismantle and rebuild. A unique feature for LLENTAB.

2.48

GOOD REASONS TO CHOOSE A LLENTAB AGRICULTURE HALL

## COVERS LARGE AREAS EFFECTIVELY

With a possible free span of over 100 m, a LLENTAB hall can be erected without supporting pillars that inhibit the functionality and ease of moving vehicles and bulk loads.