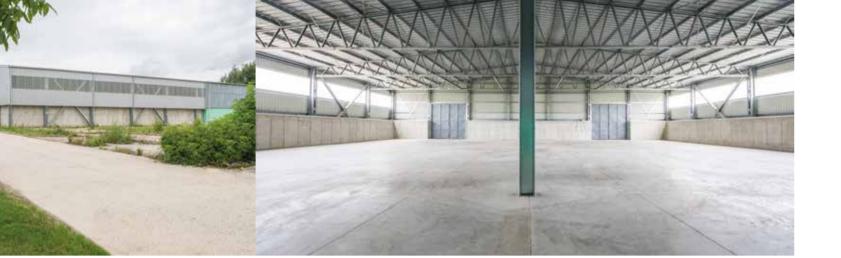

# PREPARING FOR A GOOD HARVEST.

Farmers often think long-term. Investments in machinery, equipment, land and farm buildings are the seeds for future harvest and may not yield in years. This affects decision-making in a business that heavily rely on unpredictable factors like the weather and climate, the global trade with foods and grains and changing consumer habits. As a consequence, it is of vital importance that both equipment, crops, livestock and feed have sufficient space and protection and those buildings have a long life span and provide the best and most cost-efficient preconditions for a rational and safe handling of everything stored inside. Just as in any modern industry. Buildings for agriculture have been a major business area for LLENTAB since the very beginning as it turned out that our flexible concept is ideal for farming: From the simple rain shed to the complex insulated livestock hall with a lot of integrated functionality for handling feeding, breeding, climate and hygiene for the benefit of the animals as well as their caretakers. And the building can be made to blend well into the rural landscape, A dimension to LLENTAB that comes close to the heart of the farmer is the high level of sustainability, firmly built into the concept. A LLENTAB hall is 100% recyclable, but also possible to easily expand or dismantle and rebuild. A unique feature for LLENTAB.

## COVERS LARGE AREAS EFFECTIVELY

With a possible free span of over 100 m, a LLENTAB hall can be erected without supporting pillars that inhibit the functionality and ease of moving vehicles and bulk loads.