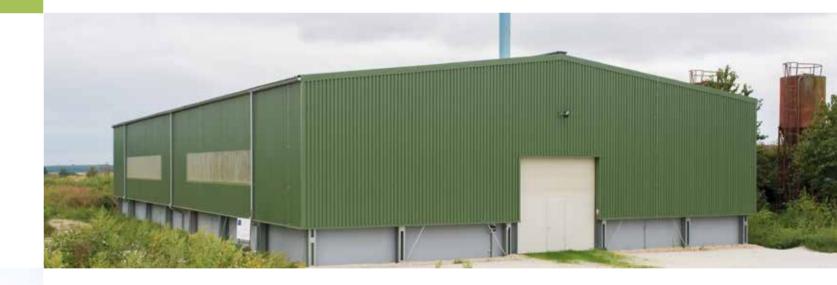

# PREPARING FOR A GOOD HARVEST.

Farmers often think long-term. Investments in machinery, equipment, land and farm buildings are the seeds for future harvest and may not yield in years. This affects decision-making in a business that heavily rely on unpredictable factors like the weather and climate, the global trade with foods and grains and changing consumer habits. As a consequence, it is of vital importance that both equipment, crops, livestock and feed have sufficient space and protection and those buildings have a long life span and provide the best and most cost-efficient preconditions for a rational and safe handling of everything stored inside. Just as in any modern industry. Buildings for agriculture have been a major business area for LLENTAB since the very beginning as it turned out that our flexible concept is ideal for farming: From the simple rain shed to the complex insulated livestock hall with a lot of integrated functionality for handling feeding, breeding, climate and hygiene for the benefit of the animals as well as their caretakers. And the building can be made to blend well into the rural landscape, A dimension to LLENTAB that comes close to the heart of the farmer is the high level of sustainability, firmly built into the concept. A LLENTAB hall is 100% recyclable, but also possible to easily expand or dismantle and rebuild. A unique feature for LLENTAB.

## COVERS LARGE AREAS EFFECTIVELY

With a possible free span of over 100 m, a LLENTAB hall can be erected without supporting pillars that inhibit the functionality and ease of moving vehicles and bulk loads.