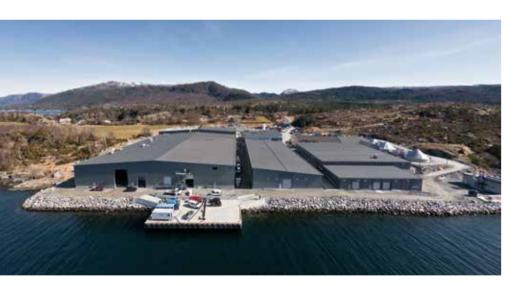

# NO0383 BREMNES SEASHORE HALL O

| BUILDING SIZE | 2 700 m <sup>2</sup>   | HEIGHT  | 5 m      |
|---------------|------------------------|---------|----------|
| CATEGORY      | Agriculture buildings, | LENGTH  | 46.6 m   |
|               | Other buildings        | WIDTH   | 16.5 m   |
| INSULATION    | Yes                    | COUNTRY | Norway   |
| ROOF SLOPE    | 2°                     | CITY    | Vikebygd |