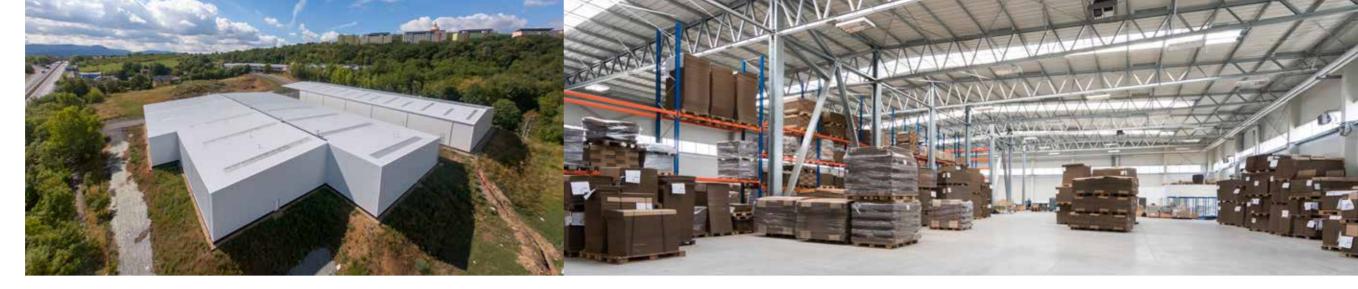

# **CZ1073 BOHEMIATEX LOGISTIC**

| SIZE | 9 960 m²            |
|------|---------------------|
| ,    | Storage buildings   |
| DN   | Yes                 |
| PE   | 3°                  |
|      | 10.7 m              |
|      | 124.5 m             |
|      | 80 m                |
|      | Czech Republic      |
|      | Pohodlí u Litomyšle |
|      |                     |