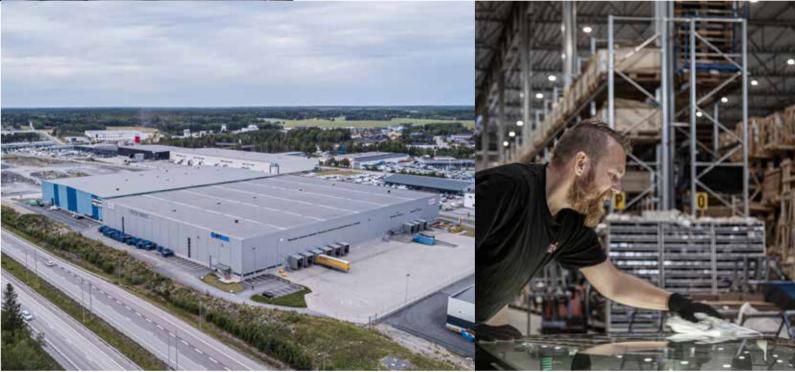

# A SMART, SUSTAINABLE PROCESS WITH HIGH PRECISION AND FLEXIBILITY.

Into our plant goes high quality sheet steel. Out comes the trussels, panels and profiles that in 15 weeks will become the steel base for your business. Every part is calculated, customised and double-checked to your specific building. Following our

standardised ten-step process, we design and construct our products and produce with internal staff in our own facilities and we transport and assemble our halls on the European market in close contact with clients, partners and contractors.

We finalise on an average one building every day, more than 300 projects a year and in total more than 10,000 projects so far, This can not be achieved without a very trimmed business model and a superior pre/after-sales service organisation.