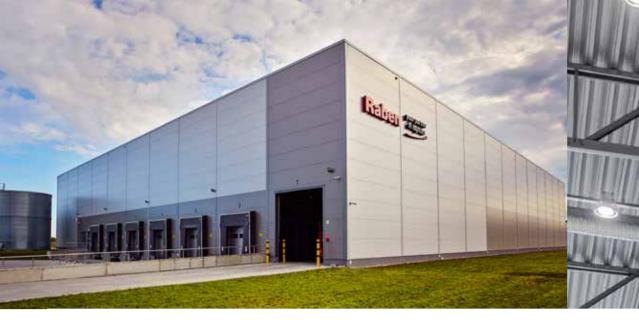

## SE0420 PROLOGIS PARK DHL

| BUILDING SIZE | 80 332 m²         | HEIGHT  |
|---------------|-------------------|---------|
| CATEGORY      | Storage buildings | LENGTH  |
| INSULATION    | Yes               | WIDTH   |
| ROOF SLOPE    | 2°                | COUNTRY |
|               |                   | CITY    |