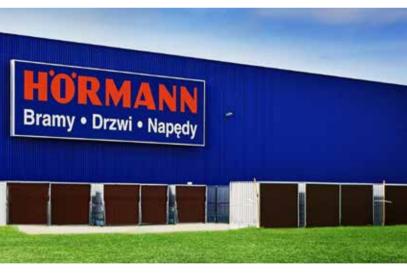

# PL2733 HÖRMANN

- BUILDING SIZE 3
- CATEGORY INSULATION
- ROOF SLOPE

11 m 532 m 151 m Sweden Jönköping

| 3 016 m²          | HEIGHT  | 8 m     |
|-------------------|---------|---------|
| Storage buildings | LENGTH  | 74.1 m  |
| Yes               | WIDTH   | 40.7 m  |
| 1°                | COUNTRY | Poland  |
|                   | CITY    | Rusocin |
|                   |         |         |