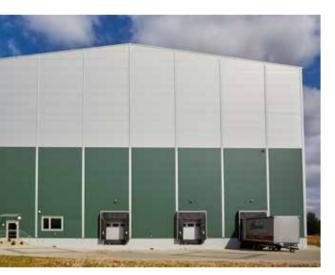

# IT'S SIMPLE: WE BUILD. YOU STORE.

Today the handling of goods is one of the most rapidly changing fields of business. while many logistics policies are existing alongside each other. A truly global market, 24/7 online ordering, On demand and customized production, digitalization, automization: everything adds up to new logistics challenges. To meet the changes and the future requirements, flexible storage space is needed more than ever. The LLENTAB concept has flexibility in its genetic code. Our steel frame structures can be built in virtually any dimension with spans of up to 100 m, providing ideal space for storage and efficient handling of goods, be it manually or automatically, horizontally or vertically. One of the LLENTAB concept's most valuable features is the ease with which a structure can be added or modified over time, in sync with expanding volumes and new technical installations. If you have a vision stretching over a long time but initially much less time, and maybe resources, to activate it, LLENTAB provides the best opportunity to a swift establishment which can easily expand and adapt over time.

GOOD REASONS TO CHOOSE A LLENTAB STORAGE HALL

#### **IDEAL CONDITIONS FOR STORAGE**

With practically no limits in height and with a frame construction which allows an incredible free span without internal pillars, you will have very few limitations in how you design your overall storage interior and flow.