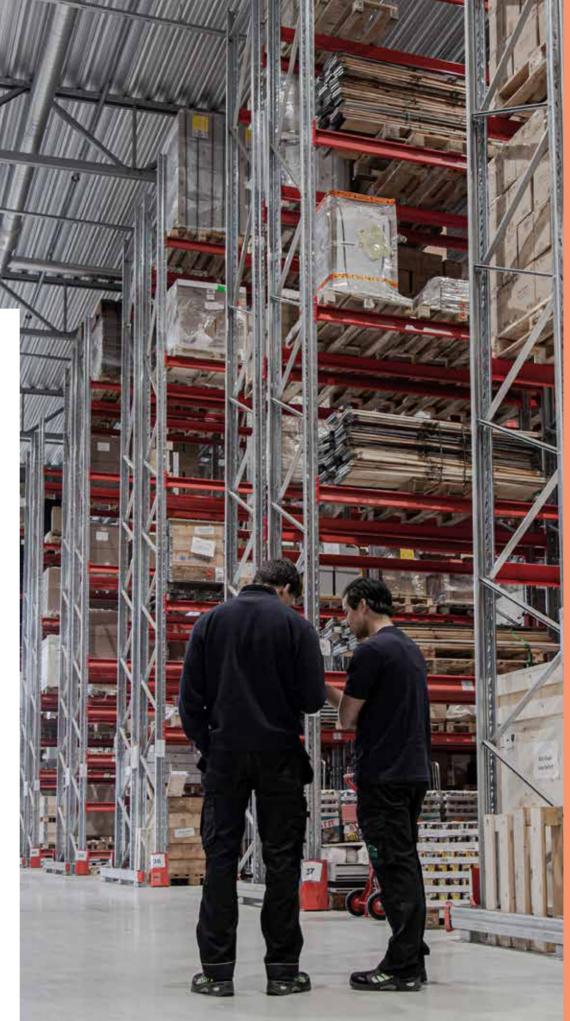

# IT'S SIMPLE: WE BUILD. YOU STORE.

Today the handling of goods is one of the most rapidly changing fields of business. while many logistics policies are existing alongside each other. A truly global market, 24/7 online ordering, On demand and customized production, digitalization, automization: everything adds up to new logistics challenges. To meet the changes and the future requirements, flexible storage space is needed more than ever. The LLENTAB concept has flexibility in its genetic code. Our steel frame structures can be built in virtually any dimension with spans of up to 100 m, providing ideal space for storage and efficient handling of goods, be it manually or automatically, horizontally or vertically. One of the LLENTAB concept's most valuable features is the ease with which a structure can be added or modified over time, in sync with expanding volumes and new technical installations. If you have a vision stretching over a long time but initially much less time, and maybe resources, to activate it, LLENTAB provides the best opportunity to a swift establishment which can easily expand and adapt over time.

#### **IDEAL CONDITIONS FOR STORAGE**

With practically no limits in height and with a frame construction which allows an incredible free span without internal pillars, you will have very few limitations in how you design your overall storage interior and flow.