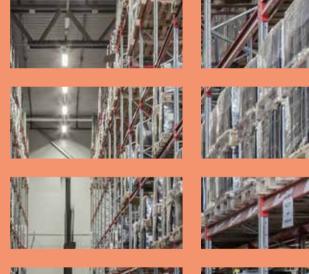

# IT'S SIMPLE: WE BUILD. YOU STORE.

Today the handling of goods is one of the most rapidly changing fields of business. while many logistics policies are existing alongside each other. A truly global market, 24/7 online ordering, On demand and customized production, digitalization, automization: everything adds up to new logistics challenges. To meet the changes and the future requirements, flexible storage space is needed more than ever. The LLENTAB concept has flexibility in its genetic code. Our steel frame structures can be built in virtually any dimension with spans of up to 100 m, providing ideal space for storage and efficient handling of goods, be it manually or automatically, horizontally or vertically. One of the LLENTAB concept's most valuable features is the ease with which a structure can be added or modified over time, in sync with expanding volumes and new technical installations. If you have a vision stretching over a long time but initially much less time, and maybe resources, to activate it, LLENTAB provides the best opportunity to a swift establishment which can easily expand and adapt over time.

#### **IDEAL CONDITIONS FOR STORAGE**

With practically no limits in height and with a frame construction which allows an incredible free span without internal pillars, you will have very few limitations in how you design your overall storage interior and flow.