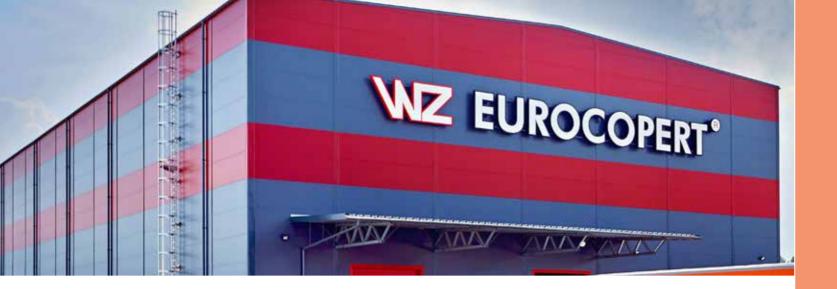

#### PL3301 WZ EUROCOPERT

| BUILDING SIZE | 1 865 m²          |
|---------------|-------------------|
| CATEGORY      | Storage buildings |
| INSULATION    | Yes               |
| ROOF SLOPE    | 4°                |
|               |                   |

| 14.3 m     |
|------------|
| 59.6 m     |
| 31.3 m     |
| Poland     |
| Szczecinek |
|            |

"If I had to pinpoint one or two key reasons for establishing our cooperation, I would mention LLENTAB flexibility and speed. In this, the company is completely different from the competition. We contacted five companies and LLENTAB wiped the floor with them regardless of what ideas we brought to the table, they were always able to find and present a solution by the next day, over the weekend, or within a week. Naturally, they also had to be worthy of the job from the economic point of view; it would not have been possible otherwise. Their construction method is also more advantageous because they need less steel than the competition, which is then reflected in the price."